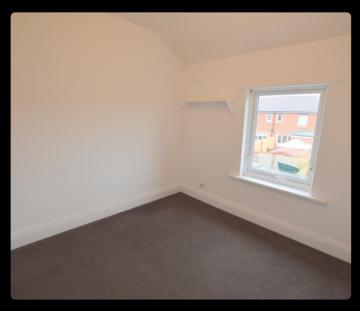

## **Key Features**

- Bay window & feature chimney breast wall in the lounge
- Kitchen with tiled flooring
- Oven & hob
- 2 good sized bedrooms with carpets
- Family sized bathroom with shower over bath
- Separate WC
- Rear garden with lawn & gravel
- Front garden & graveled drive
- Double glazed & fully insulated