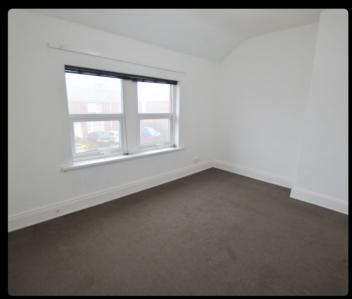

## **Key Features**

- Bay window & feature chimney breast wall in the lounge
- Kitchen with tiled flooring
- Oven & hob
- 2 good sized bedrooms with carpets
- Family sized bathroom with shower over bath
- Separate WC
- Rear garden with lawn & gravel
- Front garden & graveled drive
- Double glazed & fully insulated