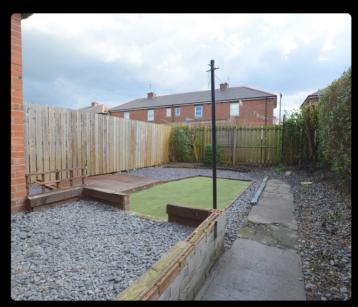

## **Key Features**

- Bay window & feature chimney breast wall in the lounge
- Kitchen with tiled flooring
- Oven & hob
- 2 good sized bedrooms with carpets
- Family sized bathroom with shower over bath
- Separate WC
- Rear garden with lawn & gravel
- Front garden & graveled drive
- Double glazed & fully insulated