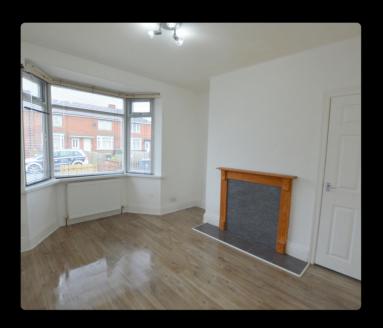

## **Key Features**

- Bay window & feature chimney breast wall in the lounge
- Kitchen with tiled flooring
- Oven & hob
- 2 good sized bedrooms with carpets
- Family sized bathroom with shower over bath
- Separate WC
- Rear garden with lawn & gravel
- Front garden & graveled drive
- Double glazed & fully insulated