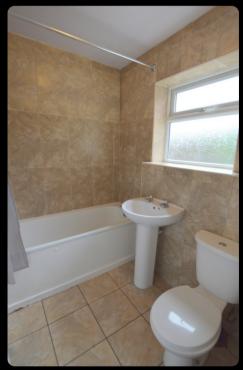

## **Key Features**

- Bay window & feature chimney breast wall in the lounge
- Kitchen with tiled flooring
- Oven & hob
- 2 good sized bedrooms with carpets
- Family sized bathroom with shower over bath
- Separate WC
- Rear garden with lawn & gravel
- Front garden & graveled drive
- Double glazed & fully insulated