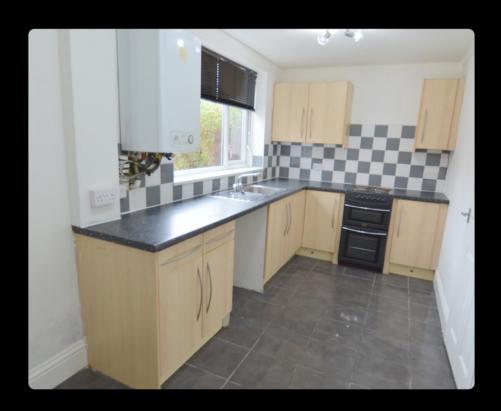

## **Key Features**

- Bay window & feature chimney breast wall in the lounge
- Kitchen with tiled flooring
- Oven & hob
- 2 good sized bedrooms with carpets
- Family sized bathroom with shower over bath
- Separate WC
- Rear garden with lawn & gravel
- Front garden & graveled drive
- Double glazed & fully insulated